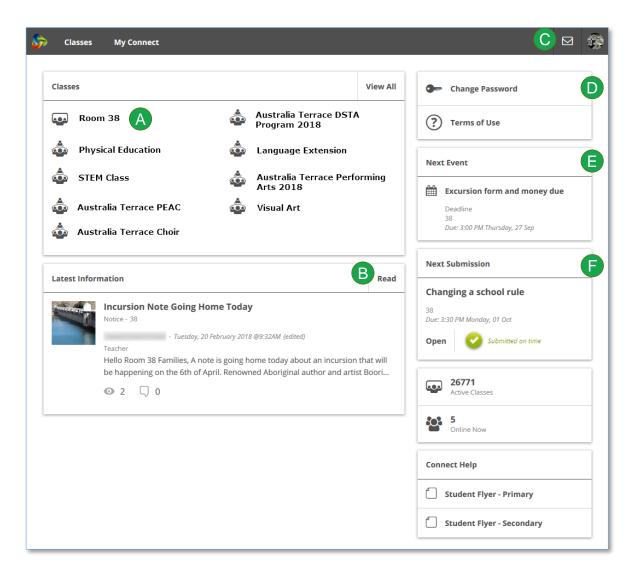

## **Connect: Home Page**

- A Classes
  Click on a class name to view the class.
- B Latest Information
  Read the latest
  notices from your
  classes.
- C Email
  Open your email inbox.
- Change your password
  Change your password and
  choose an avatar picture.
- Next Event
  Stay up to date with your class events.
- Next Submission
  View homework and assignments due.