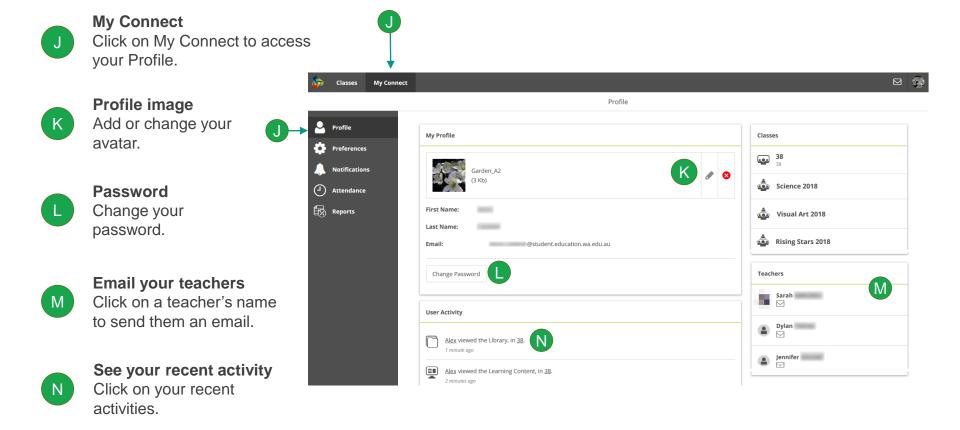

ol will provide you with a username and a password.



Shaping the future

## **Connect: Home Page**

- A Classes
  Click on a class name to view the class.
- B Latest Information
  Read the latest
  notices from your
  classes.
- C Email
  Open your email inbox.
- Change your password
  Change your password and
  choose an avatar picture.
- Next Event
  Stay up to date with your class events.
- Next Submission
  View homework and assignments due.







## **Connect: My Classes**

Other Classes
Click the 'Quick Switch' button
to change between your classes.

H

Learning Activities
Check the Grid or the Content
area to view your learning
activities.



### **Class Tools**

On a small screen, these menu buttons will appear.
Click on them to view options.









# **Connect: My Connect**